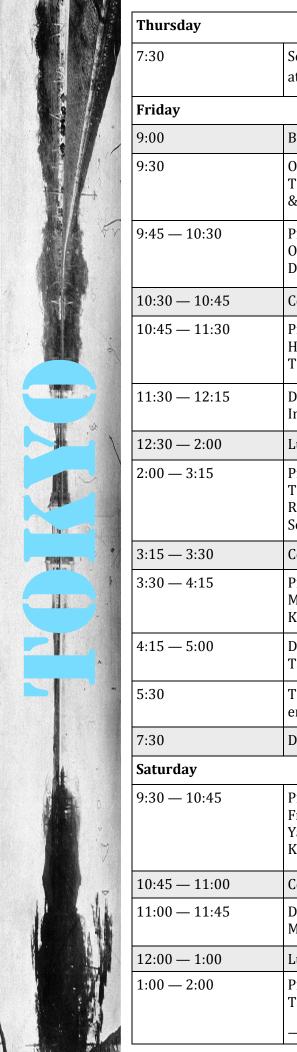

| Thursday      |                                                                                                                                 |
|---------------|---------------------------------------------------------------------------------------------------------------------------------|
| 7:30          | Screening of <i>Café Lumière</i> directed by Hou Hsiao-Hsien at the Hammer Museum                                               |
| Friday        |                                                                                                                                 |
| 9:00          | Breakfast                                                                                                                       |
| 9:30          | Opening remarks by<br>Toeda Hirokazu of Waseda University<br>& Seiji Lippit of UCLA                                             |
| 9:45 — 10:30  | Presentations by<br>Otsuka Miho of University of Sacred Heart, Tokyo<br>Deguchi Tomoyuki of Tokai University                    |
| 10:30 — 10:45 | Coffee break                                                                                                                    |
| 10:45 — 11:30 | Presentations by<br>Hidaka Shoji of Kanagawa University<br>Toeda Hirokazu of Waseda University                                  |
| 11:30 — 12:15 | Discussion moderated by<br>Indra Levy of Stanford University                                                                    |
| 12:30 — 2:00  | Lunch                                                                                                                           |
| 2:00 — 3:15   | Presentations by Timothy Goddard of Hong Kong University Robert Campbell of the University of Tokyo Seiji Lippit of UCLA        |
| 3:15 — 3:30   | Coffee break                                                                                                                    |
| 3:30 — 4:15   | Presentations by<br>Michael Bourdaghs of University of Chicago<br>Kerim Yasar of Ohio State University                          |
| 4:15 — 5:00   | Discussion moderated by<br>Tanaka Yukari of Nihon University                                                                    |
| 5:30          | Terasaki Center Colloquium: Reporting on "Comfort Women" by Uemura Takashi                                                      |
| 7:30          | Dinner                                                                                                                          |
| Saturday      |                                                                                                                                 |
| 9:30 — 10:45  | Presentations by Franz Prichard of Princeton University Yamagishi Ikuko of Nihon University Kaizawa Hajime of Waseda University |
| 10:45 — 11:00 | Coffee break                                                                                                                    |
| 11:00 — 11:45 | Discussion moderated by<br>Michael Emmerich of UCLA                                                                             |
| 12:00 — 1:00  | Lunch                                                                                                                           |
| 1:00 — 2:00   | Presentation by<br>Tanaka Yukari & Hayashi Naoki of Nihon University                                                            |
|               | — End of Program —                                                                                                              |