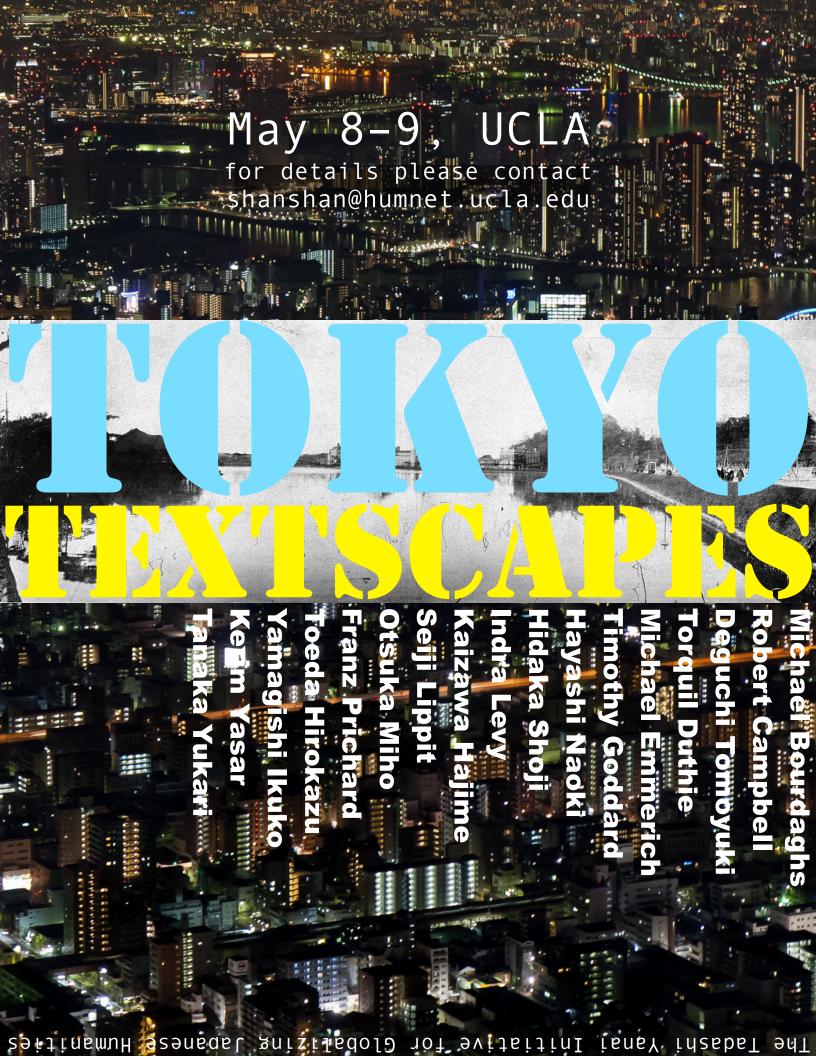

| Thursday      |                                                                                                                                 |
|---------------|---------------------------------------------------------------------------------------------------------------------------------|
| 7:30          | Screening of <i>Café Lumière</i> directed by Hou Hsiao-Hsien at the Hammer Museum                                               |
| Friday        |                                                                                                                                 |
| 9:00          | Breakfast                                                                                                                       |
| 9:30          | Opening remarks by<br>Toeda Hirokazu of Waseda University<br>& Seiji Lippit of UCLA                                             |
| 9:45 — 10:30  | Presentations by<br>Otsuka Miho of University of Sacred Heart, Tokyo<br>Deguchi Tomoyuki of Tokai University                    |
| 10:30 — 10:45 | Coffee break                                                                                                                    |
| 10:45 — 11:30 | Presentations by<br>Hidaka Shoji of Kanagawa University<br>Toeda Hirokazu of Waseda University                                  |
| 11:30 — 12:15 | Discussion moderated by<br>Indra Levy of Stanford University                                                                    |
| 12:30 — 2:00  | Lunch                                                                                                                           |
| 2:00 — 3:15   | Presentations by Timothy Goddard of Hong Kong University Robert Campbell of the University of Tokyo Seiji Lippit of UCLA        |
| 3:15 — 3:30   | Coffee break                                                                                                                    |
| 3:30 — 4:15   | Presentations by<br>Michael Bourdaghs of University of Chicago<br>Kerim Yasar of Ohio State University                          |
| 4:15 — 5:00   | Discussion moderated by<br>Tanaka Yukari of Nihon University                                                                    |
| 5:30          | Terasaki Center Colloquium: Reporting on "Comfort Women" by Uemura Takashi                                                      |
| 7:30          | Dinner                                                                                                                          |
| Saturday      |                                                                                                                                 |
| 9:30 — 10:45  | Presentations by Franz Prichard of Princeton University Yamagishi Ikuko of Nihon University Kaizawa Hajime of Waseda University |
| 10:45 — 11:00 | Coffee break                                                                                                                    |
| 11:00 — 11:45 | Discussion moderated by<br>Michael Emmerich of UCLA                                                                             |
| 12:00 — 1:00  | Lunch                                                                                                                           |
| 1:00 — 2:00   | Presentation by<br>Tanaka Yukari & Hayashi Naoki of Nihon University                                                            |
|               | — End of Program —                                                                                                              |